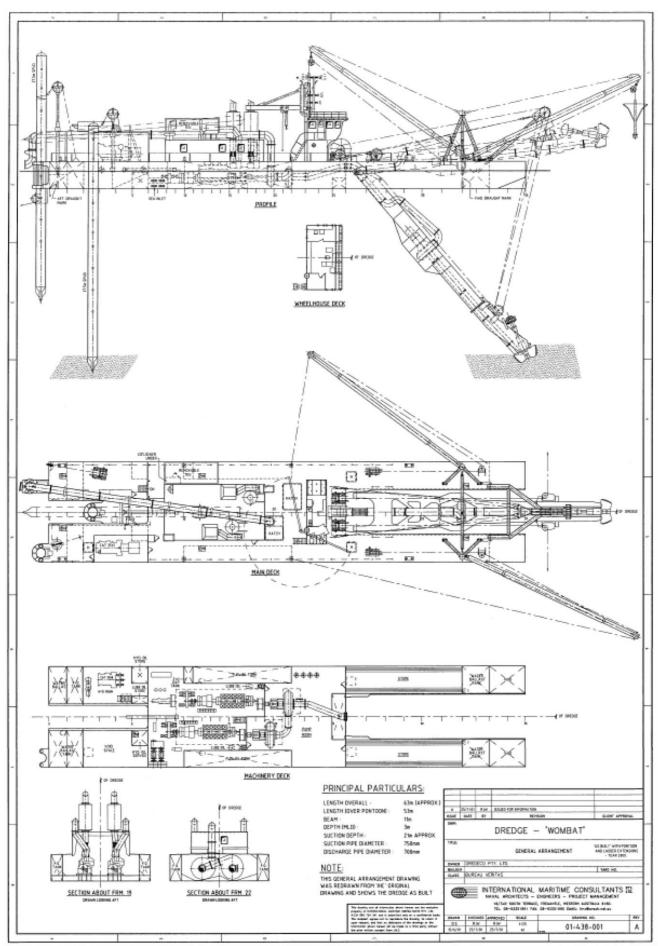

| Specifications |                                                                                                   |                |                             |
|----------------|---------------------------------------------------------------------------------------------------|----------------|-----------------------------|
| Power          | 7,426kW Total Installed                                                                           | Length Overall | 63.00m                      |
| Cutter         | 720kW at 28 rpm total shaft power 25 rpm max shaft speed                                          | Hull Length    | 53.00m (inc. spud carriage) |
| Pipe           | 750mm dia. Suction<br>700mm dia. Discharge                                                        | Beam           | 11.00m                      |
| Dredging Depth | 2.50m min dredging depth with straight ladder      21.00m max dredging depth with straight ladder | Depth          | 3.00m                       |
| Spuds          | 5.00m Spud Carriage Stroke<br>8.00m/min Spud Carriage Speed                                       | Draft          | 2.07m                       |
| Accommodation  | Galley, Mess room, Laundry room                                                                   |                |                             |