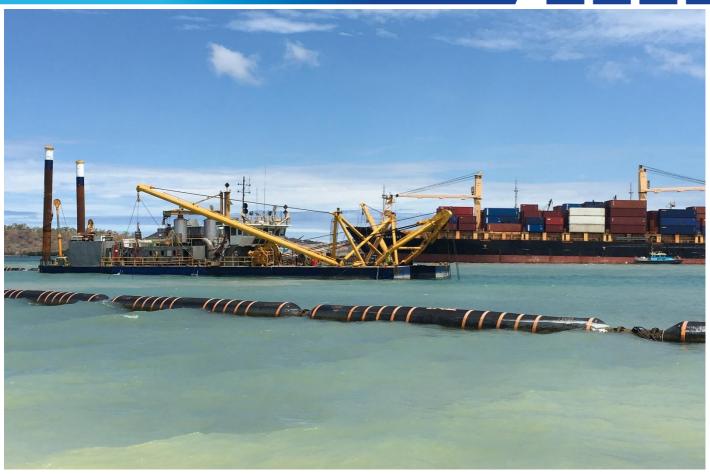

| Specifications |                                                                                                   |                |                             |
|----------------|---------------------------------------------------------------------------------------------------|----------------|-----------------------------|
| Power          | 7,426kW Total Installed                                                                           | Length Overall | 63.00m                      |
| Cutter         | 720kW at 28 rpm total shaft power 25 rpm max shaft speed                                          | Hull Length    | 53.00m (inc. spud carriage) |
| Pipe           | 750mm dia. Suction<br>700mm dia. Discharge                                                        | Beam           | 11.00m                      |
| Dredging Depth | 2.50m min dredging depth with straight ladder      21.00m max dredging depth with straight ladder | Depth          | 3.00m                       |
| Spuds          | 5.00m Spud Carriage Stroke<br>8.00m/min Spud Carriage Speed                                       | Draft          | 2.07m                       |
| Accommodation  | Galley, Mess room, Laundry room                                                                   |                |                             |